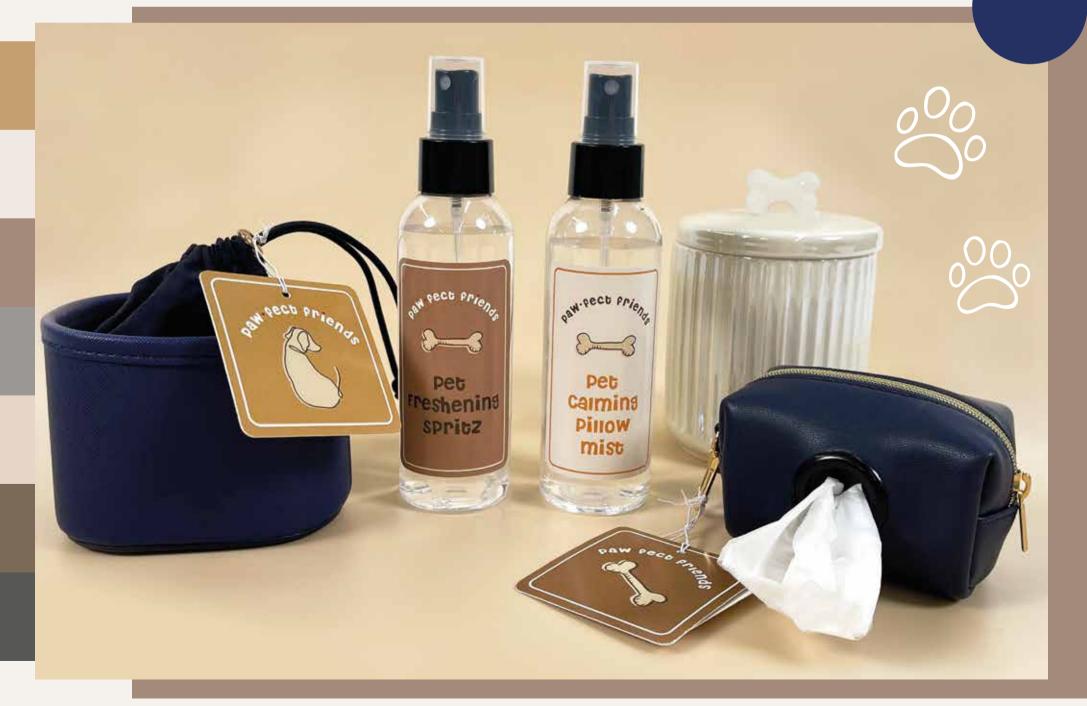

HELLO@CONCEPT4.NET



CONCEPT4GROUP

## WISTERIA



02. CANDLE SNUFFER



O 4 CANDLE HOLDER

C423-NB-01







## JUST PAW-FECT







## Z CONCEPT4

Home Decor Love

Send yourself daily self-love reminders, with stylish home accessories!

© concept4group

http://www.concept4.net



02 / LOVE CUSHION Daily reminders of self-love with the pop art LOVE cushion with contrast red tassels.



## **GLASS JEWELLERY BOX**

Take care of your jewellery and find it easily. With a glass jewellery box with gold edges and contrast pink velvet ring dividers.



Home Decor Love

Send yourself daily self-love reminders, with stylish home accessories!

07/

© concept4group

http://www.concept4.net



**05 / HAND SANITIZER HOLDER**Hand sanitizer holder, making hand sanitizing stylish!



PU PHONE CASE
Quilted phone case with snap
button and strap to ensure your
phone stays in the pouch making
it universal to most phones!



SAND TIMER