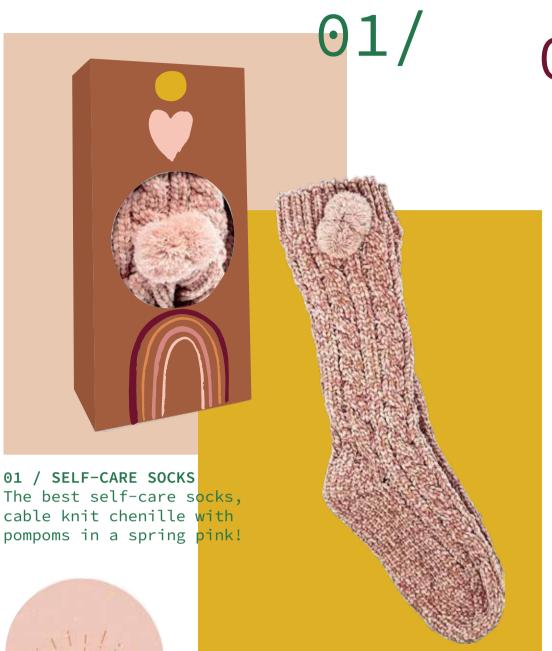

HELLO@CONCEPT4.NET



CONCEPT4GROUP

## WISTERIA



02. CANDLE SNUFFER



O 4 CANDLE HOLDER

C423-NB-01







## JUST PAW-FECT







## Z CONCEPT4

Home Decor Love

Send yourself daily self-love reminders, with stylish home accessories!

© concept4group

http://www.concept4.net



02 / LOVE CUSHION Daily reminders of self-love with the pop art LOVE cushion with contrast red tassels.



## **GLASS JEWELLERY BOX**

Take care of your jewellery and find it easily. With a glass jewellery box with gold edges and contrast pink velvet ring dividers.



Home Decor Love

Send yourself daily self-love reminders, with stylish home accessories!

07/

© concept4group

http://www.concept4.net



**05 / HAND SANITIZER HOLDER**Hand sanitizer holder, making hand sanitizing stylish!



PU PHONE CASE
Quilted phone case with snap
button and strap to ensure your
phone stays in the pouch making
it universal to most phones!



SAND TIMER
Ensure you are getting enough
ME TIME with this 20 minute
pink sand timer.



08 / CROSS BODY CARD HOLDER Cross body card holder, with wording 'be more