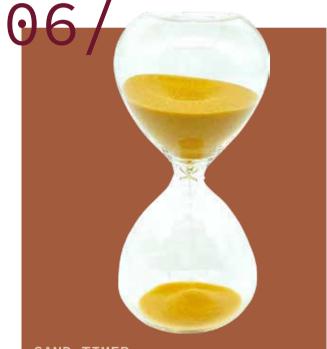

SAND TIMER
Ensure you are getting enough
ME TIME with this 20 minute
pink sand timer.

08 / CROSS BODY CARD HOLDER Cross body card holder, with wording 'be more beautiful'.

09 / PU CARD HOLDER
Three tone, PU card holder with six
compartments perfect on the go cardholder.