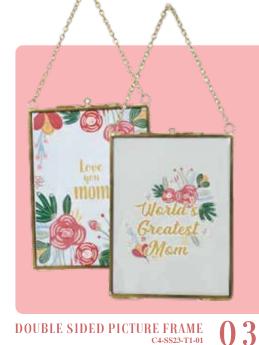

HELLO@CONCEPT4.NET



CONCEPT4GROUP

## WISTERIA



02. CANDLE SNUFFER



O 4 CANDLE HOLDER

C423-NB-01







## JUST PAW-FECT







## Z CONCEPT4

Home Decor Love

Send yourself daily self-love reminders, with stylish home accessories!

© concept4group

http://www.concept4.net



02 / LOVE CUSHION Daily reminders of self-love with the pop art LOVE cushion with contrast red tassels.



## **GLASS JEWELLERY BOX**

Take care of your jewellery and find it easily. With a glass jewellery box with gold edges and contrast pink velvet ring dividers.



Home Decor Love

Send yourself daily self-love reminders, with stylish home accessories!

07/

© concept4group

http://www.concept4.net



**05 / HAND SANITIZER HOLDER**Hand sanitizer holder, making hand sanitizing stylish!



PU PHONE CASE
Quilted phone case with snap
button and strap to ensure your
phone stays in th