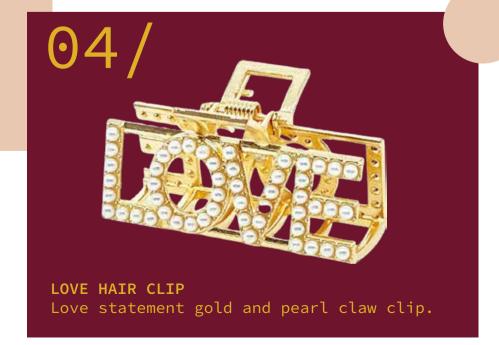

HELLO@CONCEPT4.NET



CONCEPT4GROUP

## WISTERIA



02. CANDLE SNUFFER



O 4 CANDLE HOLDER

C423-NB-01







## JUST PAW-FECT







## Z CONCEPT4

Home Decor Love

Send yourself daily self-love reminders, with stylish home accessories!

© concept4group

http://www.concept4.net



02 / LOVE CUSHION Daily reminders of self-love with the pop art LOVE cushion with contrast red tassels.



## **GLASS JEWELLERY BOX**

Take care of your jewellery and find it easily. With a glass jewellery box with gold edges and contrast pink velvet ring dividers.



Home Decor Love

Send yourself daily self-love reminders, with stylish home accessories!

07/

© concept4group

http://www.concept4.net



**05 / HAND SANITIZER HOLDER**Hand sanitizer holder, making hand sanitizing stylish!



PU PHONE CASE
Quilted phone case with snap
button and strap to ensure your
phone stays in the pouch making
it universal to most phones!



SAND TIMER
Ensure you are getting enough
ME TIME with this 20 minute
pink sand timer.



08 / CROSS BODY CARD HOLDER Cross body card holder, with wording 'be more beautiful'.



09 / PU CARD HOLDER
Three tone, PU card holder with six
compartments perfect on the go cardholder.