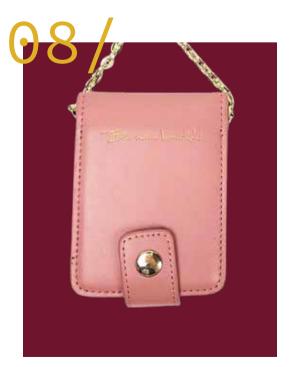

SAND TIMER
Ensure you are getting enough
ME TIME with this 20 minute
pink sand timer.

08 / CROSS BODY CARD HOLDER Cross body card holder, with wording 'be more beautiful'.

09 / PU CARD HOLDER
Three tone, PU card holder with six
compartments perfect on the go cardholder.