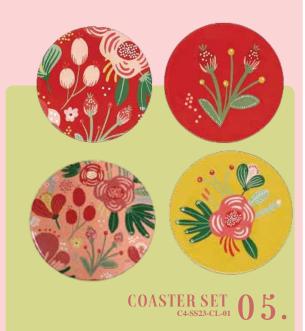

HELLO@CONCEPT4.NET



CONCEPT4GROUP

## WISTERIA



02. CANDLE SNUFFER



O 4 CANDLE HOLDER

C423-NB-01







## JUST PAW-FECT







## Z CONCEPT4

Home Decor Love

Send yourself daily self-love reminders, with stylish home accessories!

© concept4group

http://www.concept4.net



02 / LOVE CUSHION Daily reminders of self-love with the pop art LOVE cushion with contrast red tassels.



## **GLASS JEWELLERY BOX**

Take care of your jewellery and find it easily. With a glass jewellery box with gold edges and contrast pink velvet ring dividers.



Home Decor Love

Send yourself daily self-love reminders, with stylish home accessories!

07/

© concept4group

http://www.concept4.net



**05 / HAND SANITIZER HOLDER**Hand sanitizer holder, making hand sanitizing stylish!



PU PHONE CASE
Quilted phone case with snap
button and strap to ensure your
phone stays in the pouch making
it universal to most