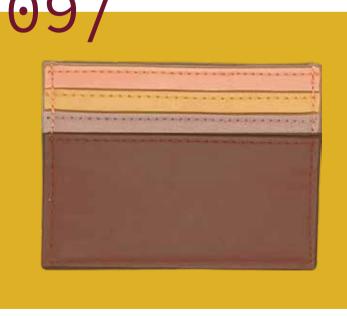

SAND TIMER
Ensure you are getting enough
ME TIME with this 20 minute
pink sand timer.

08 / CROSS BODY CARD HOLDER Cross body card holder, with wording 'be more beautiful'.

09 / PU CARD HOLDER
Three tone, PU card holder with six
compartments perfect on the go cardholder.