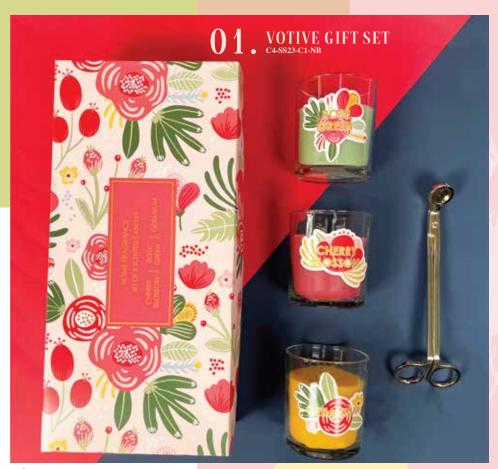

HELLO@CONCEPT4.NET



CONCEPT4GROUP

## WISTERIA



02. CANDLE SNUFFER



O 4 CANDLE HOLDER

C423-NB-01







## JUST PAW-FECT







## Z CONCEPT4

Home Decor Love

Send yourself daily self-love reminders, with stylish home accessories!

© concept4group

http://www.concept4.net



02 / LOVE CUSHION Daily reminders of self-love with the pop art LOVE cushion with contrast red tassels.



## **GLASS JEWELLERY BOX**

Take care of your jewellery and find it easily. With a glass jewellery box with gold edges and contrast pink velvet ring dividers.



Home Decor Love

Send yourself daily self-love reminders, with stylish home accessories!

07/

© concept4group

http://www.concept4.net



**05 / HAND SANITIZER HOLDER**Hand sanitizer holder, making hand sanitizing stylish!



PU PHONE CASE
Quilted phone case with snap
button and strap to ensure