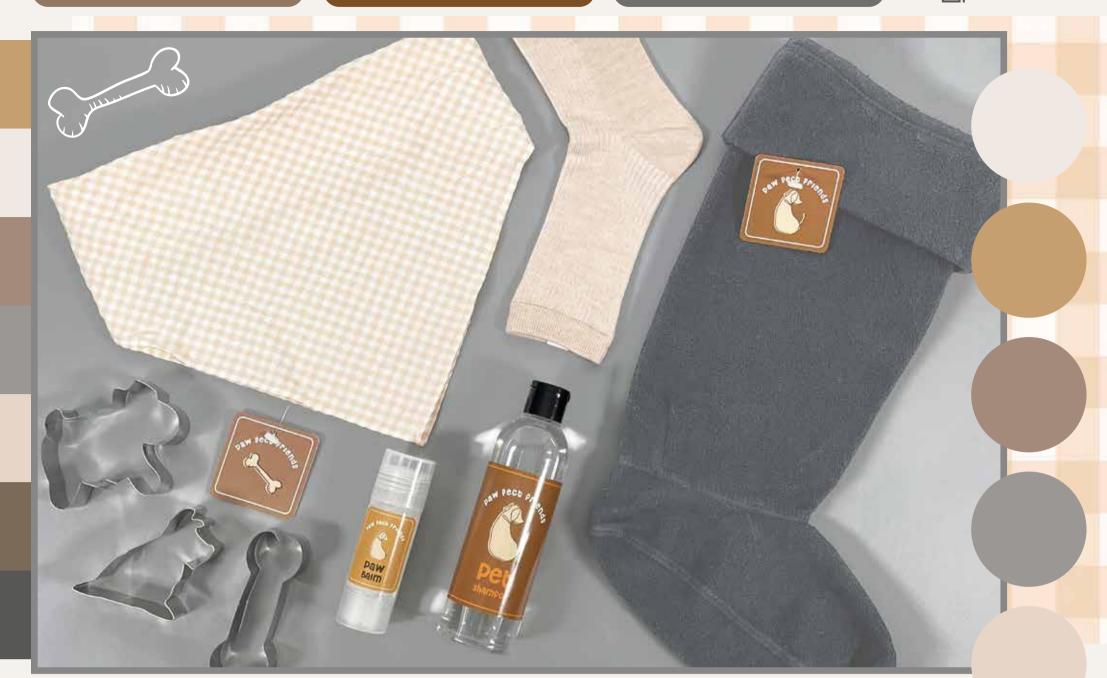

HELLO@CONCEPT4.NET



CONCEPT4GROUP

## WISTERIA



02. CANDLE SNUFFER



O 4 CANDLE HOLDER

C423-NB-01







## JUST PAW-FECT







## Z CONCEPT4

Home Decor Love

Send yourself daily self-love reminders, with stylish home accessories!

© concept4group

http://www.concept4.net



02 / LOVE CUSHION Daily reminders of self-love with the pop art LOVE cushion with contrast red tassels.



## **GLASS JEWELLERY BOX**

Take care of your jewellery and find it easily. With a glass jewellery box with gold edges and contrast pink velvet ring dividers.



Home Decor Love

Send yourself daily self-love reminders, with stylish home accessories!

07/

© concept4group

http://www.concept4.net



**05 / HAND SANITIZER HOLDER**Hand sanitizer holder, making hand sanitizing stylish!



PU PHONE CASE
Quilted phone case with snap
button and strap to ensure your
phone stays in the pouch making
it universal to most p