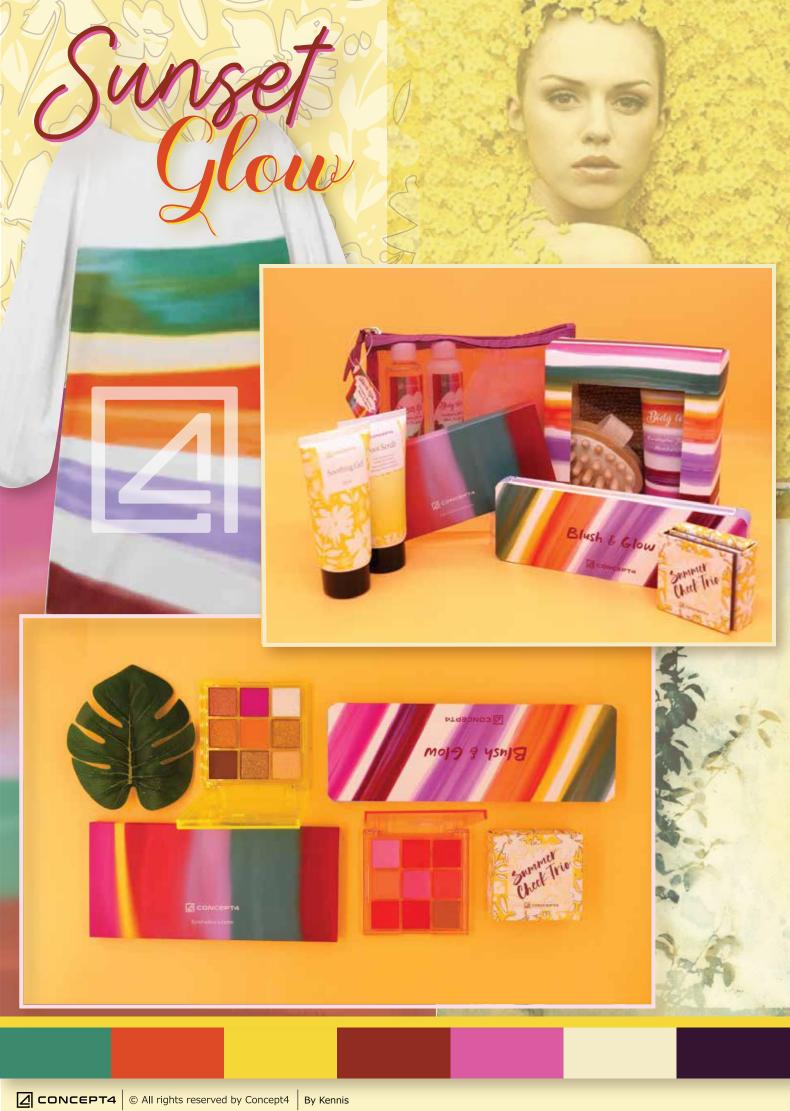

sentials combined in to one capsule brush set to help complete any look.

Each brush is on a coated wooden handle with two tone bristles and shiny bronze ferrules for a premium and professional feel.

### 1 / All Over Face Brush

- Best for applying powder

#### 2 / Angled Blush Brush

- Conforms easily to natural face contours. Great for blending and building blush, bronzer or contour.

# 3 / Base Colour Brush

- Great for gradually building layers of colour, use with powders.

# 4 / Eye Contour & Blending Brush

- Use to blend and build powders & creams

### 5 / Precision Eye Brush

- Great for precise application of product around eye area

## 6 / Eye Smudging Brush

- Good for precise smudging and blending

### 7 / Precision Lip Brush

- Tapered end for precise application of product





# COSY & XEUTRAL