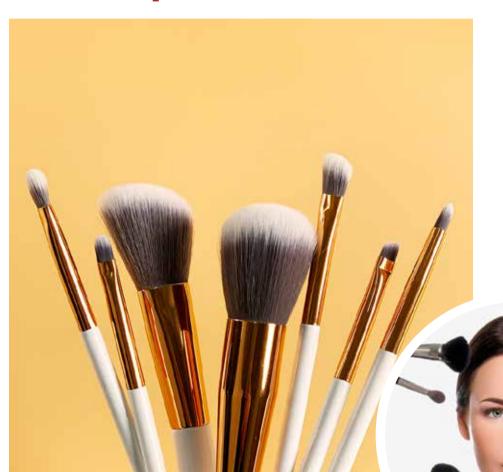

https://www.linkedin.com/company/concept4group

**Makeup Brushes** 

All of your face and eyeshadow brush essentials combined in to one capsule brush set to help complete any look.

Each brush is on a coated wooden handle with two tone bristles and shiny bronze ferrules for a premium and professional feel.

### 1 / All Over Face Brush

- Best for applying powder

#### 2 / Angled Blush Brush

- Conforms easily to natural face contours. Great for blending and building blush, bronzer or contour.

# 3 / Base Colour Brush

- Great for gradually building layers of colour, use with powders.

# 4 / Eye Contour & Blending Brush

- Use to blend and build powders & creams

### 5 / Precision Eye Brush

- Great for precise application of product around eye area

## 6 / Eye Smudging Brush

- Good for precise smudging and blending

### 7 / Precision Lip Brush

- Tapered end for precise application of product