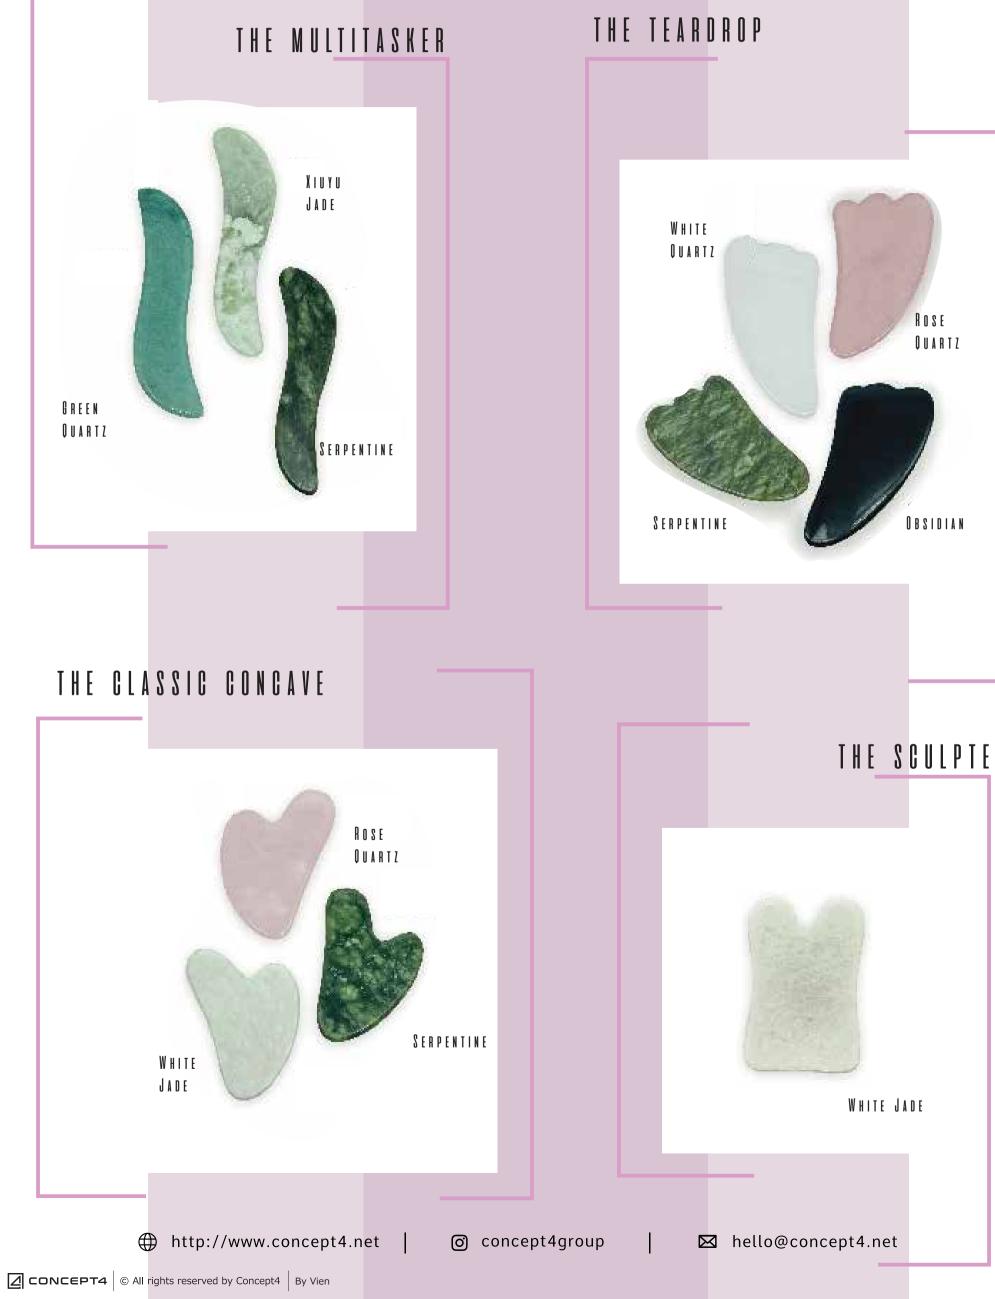

pt4group

2

▶ hello@concept4.net





DRY BRUSHING, MASSAGING & BUFFING

- 1 | DRY BRUSH WITH CURVED HANDLE | FSC WOOD
- 2 | WOODEN MASSAGER | FSC WOOD
- 3 | WOODEN BEAD MASSAGER | FSC WOOD
- 4 | LOOFAH EXFOLIATING MITT| POLYESTER + LOOFAH

5 | NATURAL BODY BUFF | LINEN, HERRINGBONE COTTON, COTTON ROPE







# BEAUT<mark>Y ACCESSO</mark> RIES BATH AND BODY

🖂 hello@concept4.net





### SUSTAINABLE CLEANSING:

1 | BAMBOO WASH MITT | FCOC BAMBOO



2 |



4



### 2 | NATURAL BATH LILY | RAMIE

### 3 | MESH BATH LILY | RPE

### 4 | RAINBOW BATH LILY | RPE

### 5 | PINK BATH LILY| RPE

5 |



⊘ concept4group☑ hello@concept4.net⊕ http://www.concept4.net

# D R Y B R U S H / E X F O L I A T E / M A S S A G E







o concept4group

₩ hello@concept4.net







# BEAUTY ACCESSORIES WELLBEING





# NAKE-UP

♂ concept4group☑ hello@concept4.net⊕ http://www.concept4.net



# MAKE-UP TOOLS



▶ hello@concept4.net



# MAKE-UP Tools



1 | MINI OMBRE BRUSH SET | COATED BAMBOO HAN DLES

2 | MINI COPPER BRUSH SET | UNCOATED BAMBOO HANDLES

3 | BAMBOO BRUSH SET | BAMBOO HANDLES, ALU MINIUM FERRULES, NYLON BRISTLES, VEGAN GLUE

4 | BAMBOO BRUSH SET | STAINED BAMBOO HAN DLES, ALUMINIUM FERRULES, NYLON BRISTLES























BOTH OF THESE UPDATES FOR THE ALL OVER FACE BRUSH FEATURE A TAPERED HEAD, WHICH ALLOWS FOR A MORE CONTROLLED APPLICATION OF FACE POWDERS TO ACHIEVE A SEAMLESS, LIGHT APPLICA TION. THE TAPERED END HELPS TO EASILY SWEEP ON TARGETED COLOUR, MAKING IT IDEAL FOR ALL OVER FACE USE INCLUDING; HIGHLIGHTING, DEFIN ING, SCULPTING AND CONTOURING.

HEAD A IS THE BASIC SP