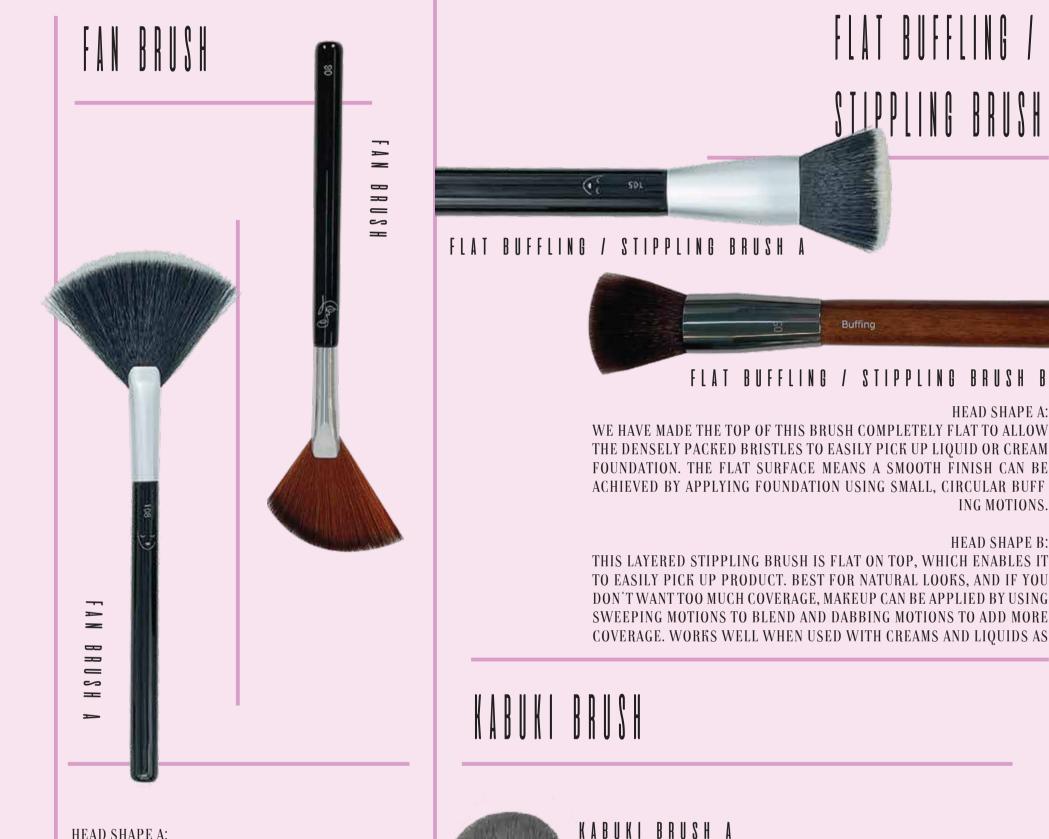

**KABUKI BRUSH A:** 

HEAD SHAPE A:

ING MOTIONS.

HEAD SHAPE B:

### HEAD SHAPE B: THIS ANGLED FAN SHAPE FITS INTO THE NATURAL CONTOURS OF THE FACE TO ALLOW FOR MORE PRECISION WHEN CONTOURING, BRONZING AND HIGHLIGHTING WITH THIS BRUSH

THE SLIGHTLY TAPERED HEAD SHAPE IS PERFECT FOR PRECISE APPLICATION, WHILST THE FULLNESS AND FLUFFINESS OF THE HEAD ENSURES FAST COVERAGE FOR LARGER AREAS.

Buffing

### **RETRACTABLE BRUSH B:** THE SLIGHTLY TAPERED HEAD SHAPE IS PERFECT FOR PRECISE APPLICATION, WHILST THE FULLNESS AND FLUFFINESS OF THE HEAD ENSURES FAST COVERAGE FOR LARGER AREAS. RETRACTABLE AND COMES WITH A LID.