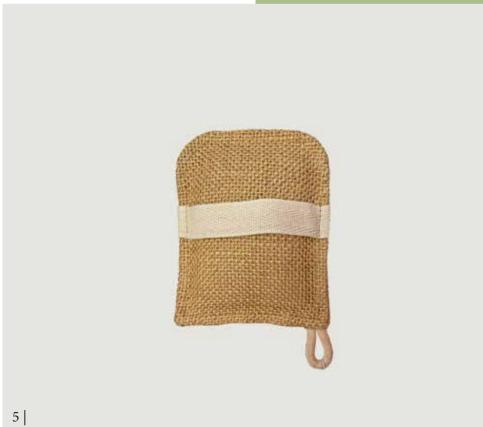

**BODY CARE** 



# BEAUTY ACCESSORIES BATH AND BODY







### BRUSH WITH GENTLE UPWARD MOTIONS, AWAY FROM THE DIRECTION OF YOUR HEART TO EN COURAGE BETTER CIRCULATION. USE ON DRY SKIN BEFORE SHOWERING. HELPS TO REMOVE DEAD SKIN AND MAY HELP TO DETOX THE BODY.

### 1 | DRY BRUSH WITH STRAIGHT HANDLE | FSC WOOD 2 | DRY BRUSH WITH STRAP HANDLE | FSC WOOD



O concept4group



# BEAUTY ACCESSORIES BATH AND BODY

http://www.concept4.net
Concept4group

2

▶ hello@concept4.net





DRY BRUSHING, MASSAGING & BUFFING

- 1 | DRY BRUSH WITH CURVED HANDLE | FSC WOOD
- 2 | WOODEN MASSAGER | FSC WOOD
- 3 | WOODEN BEAD MASSAGER | FSC WOOD
- 4 | LOOFAH EXFOLIATING MITT| POLYESTER + LOOFAH

5 | NATURAL BODY BUFF | LINEN, HERRINGBONE COTTON, COTTON ROPE







# BEAUT<mark>Y ACCESSO</mark> RIES BATH AND BODY

🖂 hello@concept4.net





### SUSTAINABLE CLEANSING:

1 | BAMBOO WASH MITT | FCOC BAMBOO



2 |



4



### 2 | NATURAL BATH LILY | RAMIE

### 3 | MESH BATH LILY | RPE

### 4 | RAINBOW BATH LILY | RPE

### 5 | PINK BATH LILY| RPE

5 |



⊘ concept4group☑ hello@concept4.net⊕ http://www.concept4.net

# D R Y B R U S H / E X F O L I A T E / M A S S A G E







o concept4group

₩ hello@concept4.net







# BEAUTY ACCESSORIES WELLBEING





# NAKE-UP

♂ concept4group☑ hello@concept4.net⊕ http://www.concept4.net



# MAKE-UP TOOLS



▶ hello@concept4.net



# MAKE-UP Tools



1 | MINI OMBRE BRUSH SET | COATED BAMBOO HAN DLES

2 | MINI COPPER BRUSH SET | UNCOATED BAMBOO HANDLES

3 | BAMBOO BRUSH SET | BAMBOO HANDLES, ALU MINIUM FERRULES, NYLON