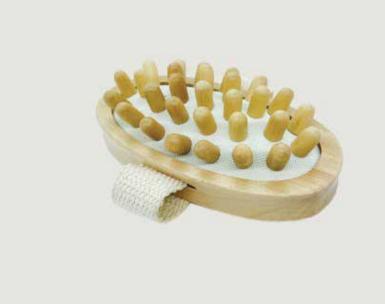

# BEAUTY ACCESSORIES BATH AND BODY

http://www.concept4.net
Concept4group

2

▶ hello@concept4.net

DRY BRUSHING, MASSAGING & BUFFING

- 1 | DRY BRUSH WITH CURVED HANDLE | FSC WOOD
- 2 | WOODEN MASSAGER | FSC WOOD
- 3 | WOODEN BEAD MASSAGER | FSC WOOD
- 4 | LOOFAH EXFOLIATING MITT| POLYESTER + LOOFAH