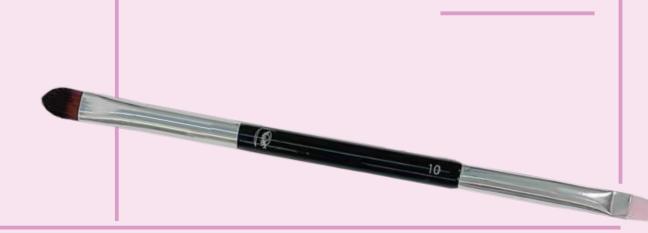

BEST FOR: DRAMATIC CONTOURING AND SCULPTING. IDEAL FOR APPLYING CONTOUR, HIGHLIGHTER AND BRON ZER.

THE WIDER TOP END IS FLAT WHICH ALLOWS FOR MAXI MUM PICK-UP TO CREATE MORE DRAMATIC LOOKS, CAN BE USED TO LAYER AND BUILD AS WELL AS BLEND INTO SKIN USING CIRCULAR MOTIONS. GIVES A FULLER COVERAGE THAN OPTIONS A AND B. THE ANGLED SMALLER END HAS DENSELY PACKED BRIS TLES WHICH ALLOW FOR MORE PRODUCT PICK-UP TO CREATE MORE DRAMATIC LOOKS. THE SMALLER SIZE

ALLOWS FOR MORE PRECISION.

### CATION IN DELICATE AND HARD TO REACH CORNERS OF THE EYE.

http://www.concept4.net

o concept4group

▶ hello@concept4.net