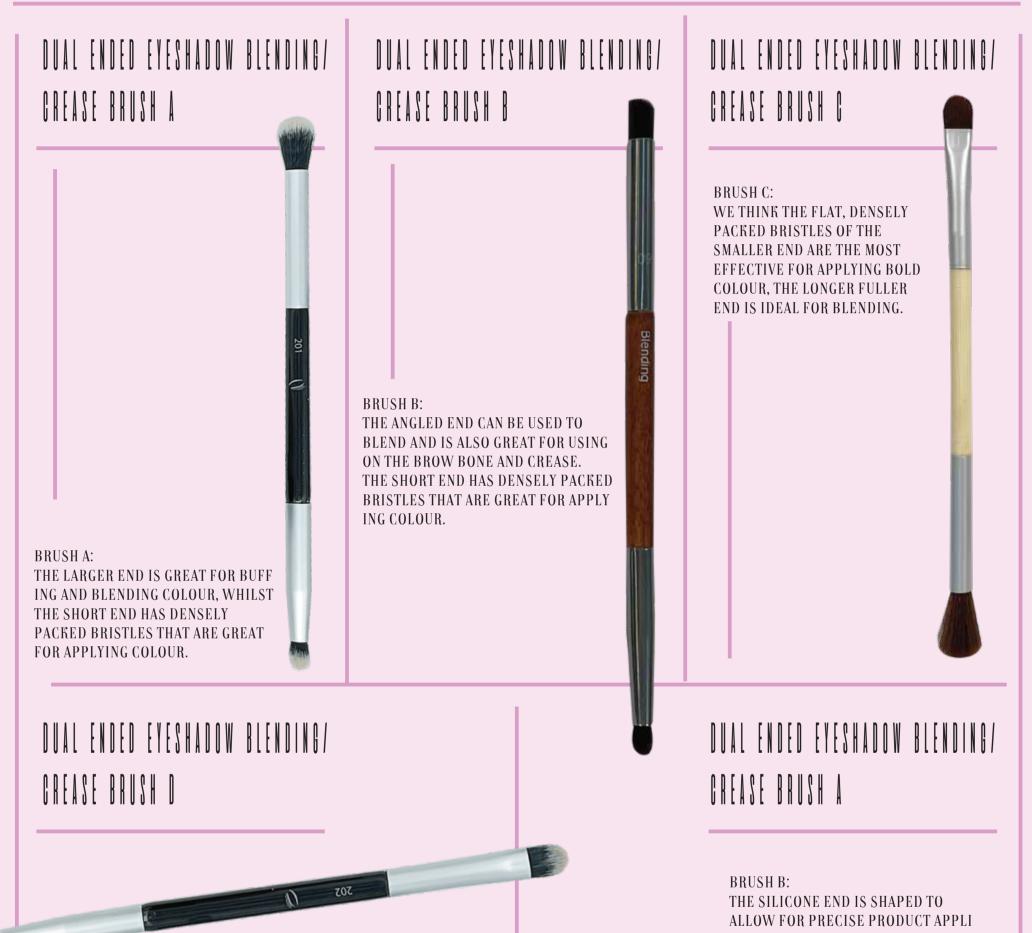

# DUAL ENDED CONTOURING / SCULPTING BRUSH A

BRUSH A:

**BEST FOR: THIS IS THE MOST VERSATILE OF THE 3** OPTIONS, A GOOD ALL-ROUNDER - BOTH DRAMATIC AND NATURAL LOOKS CAN BE ACHIEVED. PERFECT FOR CONTOUR, HIGHLIGHT ER AND BRONZER APPLICATION.

THE WIDER TOP END IS FULL AND FLUFFY, ALLOWING FOR EASY BUFFING AND BLENDING TO ENSURE NO HARSH LINES ARE LEFT ON THE FACE. THE SMALLER END IS FLATTER AND CONTAINS DENSELY PACKED BRISTLES FOR PRECISE PROD