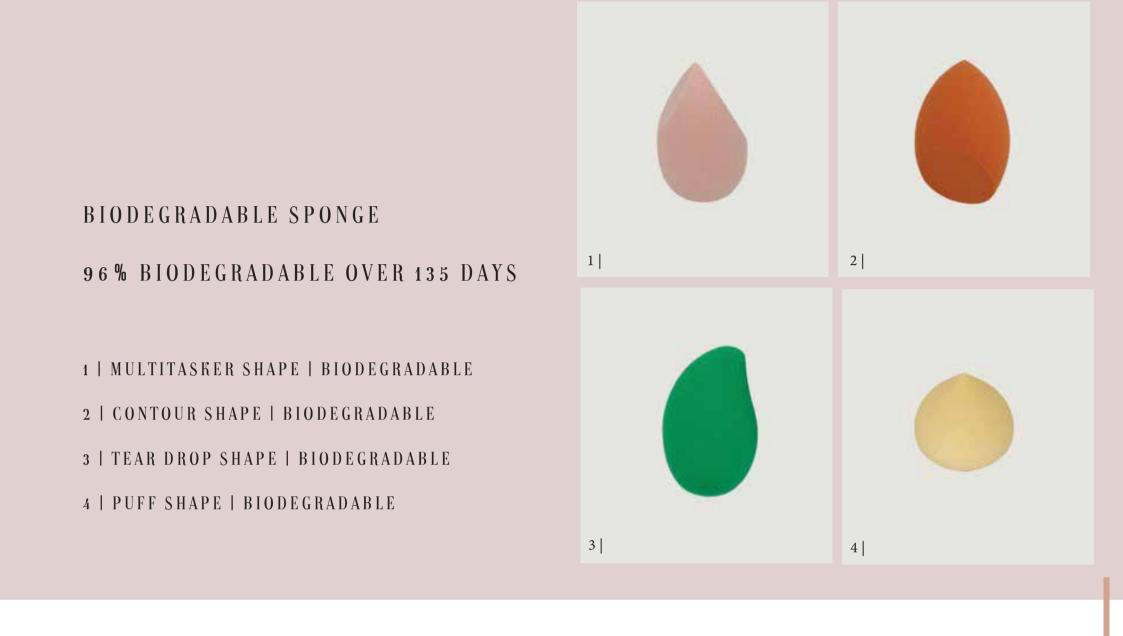

URVED HANDLE | FSC WOOD
- 2 | WOODEN MASSAGER | FSC WOOD
- 3 | WOODEN BEAD MASSAGER | FSC WOOD
- 4 | LOOFAH EXFOLIATING MITT| POLYESTER + LOOFAH

5 | NATURAL BODY BUFF | LINEN, HERRINGBONE COTTON, COTTON ROPE







# BEAUT<mark>Y ACCESSO</mark> RIES BATH AND BODY

🖂 hello@concept4.net





### SUSTAINABLE CLEANSING:

1 | BAMBOO WASH MITT | FCOC BAMBOO



2 |



4



### 2 | NATURAL BATH LILY | RAMIE

### 3 | MESH BATH LILY | RPE

### 4 | RAINBOW BATH LILY | RPE

### 5 | PINK BATH LILY| RPE

5 |



⊘ concept4group☑ hello@concept4.net⊕ http://www.concept4.net

# D R Y B R U S H / E X F O L I A T E / M A S S A G E







o concept4group

₩ hello@concept4.net







# BEAUTY ACCESSORIES WELLBEING





# NAKE-UP

♂ concept4group☑ hello@concept4.net⊕ http://www.concept4.net



# MAKE-UP TOOLS



▶ hello@concept4.net



# MAKE-UP Tools



1 | MINI OMBRE BRUSH SET | COATED BAMBOO HAN DLES

2 | MINI COPPER BRUSH SET | UNCOATED BAMBOO HANDLES

3 | BAMBOO BRUSH SET | BAMBOO HANDLES, ALU MINIUM FERRULES, NYLON BRISTLES, VEGAN GLUE

4 | BAMBOO BRUSH SET | STAINED BAMBOO HAN DLES, ALUMINIUM FERRULES, NYLON BRISTLES























BOTH OF THESE UPDATES FOR THE ALL OVER FACE BRUSH FEATURE A TAPERED HEAD, WHICH ALLOWS FOR A MORE CONTROLLED APPLICATION OF FACE POWDERS TO ACHIEVE A SEAMLESS, LIGHT APPLICA TION. THE TAPERED END HELPS TO EASILY SWEEP ON TARGETED COLOUR, MAKING IT IDEAL FOR ALL OVER FACE USE INCLUDING; HIGHLIGHTING, DEFIN ING, SCULPTING AND CONTOURING.

HEAD A IS THE BASIC SPEC OPTION, HEAD B FEATURES A WIDER HEAD FOR MORE COVERAGE. CEALER RATHER THAN A MAKEUP SPONGE IS