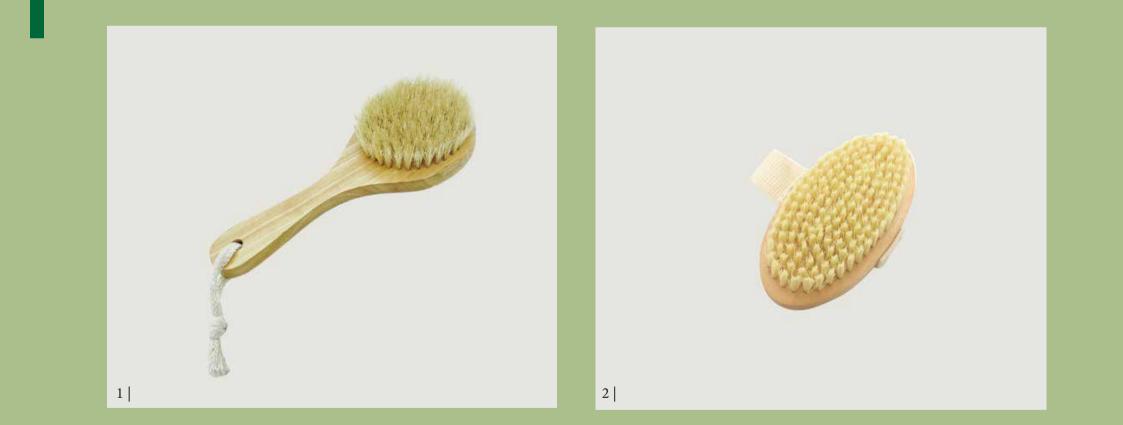

### 1 | DRY BRUSH WITH STRAIGHT HANDLE | FSC WOOD 2 | DRY BRUSH WITH STRAP HANDLE | FSC WOOD

O concept4group