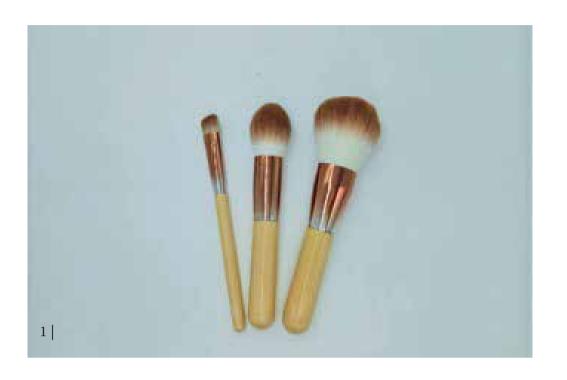

# MAKE-UP Tools

1 | MINI OMBRE BRUSH SET | COATED BAMBOO HAN DLES

2 | MINI COPPER BRUSH SET | UNCOATED BAMBOO HANDLES

3 | BAMBOO BRUSH SET | BAMBOO HANDLES, ALU MINIUM FERRULES, NYLON BRISTLES, VEGAN GLUE