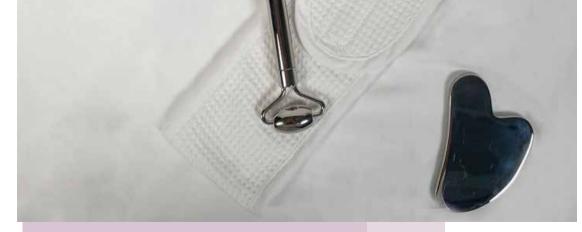

BODY

http://www.concept4.net
Concept4group

2

▶ hello@concept4.net





DRY BRUSHING, MASSAGING & BUFFING

- 1 | DRY BRUSH WITH CURVED HANDLE | FSC WOOD
- 2 | WOODEN MASSAGER | FSC WOOD
- 3 | WOODEN BEAD MASSAGER | FSC WOOD
- 4 | LOOFAH EXFOLIATING MITT| POLYESTER + LOOFAH

5 | NATURAL BODY BUFF | LINEN, HERRINGBONE COTTON, COTTON ROPE







# BEAUT<mark>Y ACCESSO</mark> RIES BATH AND BODY

🖂 hello@concept4.net





### SUSTAINABLE CLEANSING:

1 | BAMBOO WASH MITT | FCOC BAMBOO



2 |



4



### 2 | NATURAL BATH LILY | RAMIE

### 3 | MESH BATH LILY | RPE

### 4 | RAINBOW BATH LILY | RPE

### 5 | PINK BATH LILY| RPE

5 |



⊘ concept4group☑ hello@concept4.net⊕ http://www.concept4.net

# D R Y B R U S H / E X F O L I A T E / M A S S A G E







o concept4group

₩ hello@concept4.net







# BEAUTY ACCESSORIES WELLBEING





# NAKE-UP

♂ concept4group☑ hello@concept4.net⊕ http://www.concept4.net



# MAKE-UP TOOLS



▶ hello@concept4.net



# MAKE-UP Tools



1 | MINI OMBRE BRUSH SET | COATED BAMBOO HAN DLES

2 | MINI COPPER BRUSH SET | UNCOATED BAMBOO HANDLES

3 | BAMBOO BRUSH SET | BAMBOO HANDLES, ALU MINIUM FERRULES, NYLON BRISTLES, VEGAN GLUE

4 | BAMBOO BRUSH SET | STAINED BAMBOO HAN DLES, ALUMINIUM FERRULES, NYLON BRISTLES























BOTH OF THESE UPDATES FOR THE ALL OVER FACE BRUSH FEATURE A TAPERED HEAD, WHICH ALLOWS FOR A MORE CONTROLLED APPLICATION OF FACE POWDERS TO ACHIEVE A SEAMLESS, LIGHT APPLICA TION. THE TAPERED END HELPS TO EASILY SWEEP ON TARGETED COLOUR, MAKING IT IDEAL FOR ALL OVER FACE USE INCLUDING; HIGHLIGHTING, DEFIN ING, SCULPTING AND