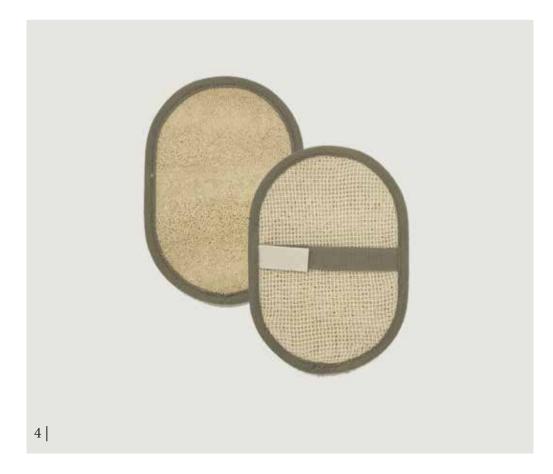

**BODY CARE** 



# BEAUTY ACCESSORIES BATH AND BODY







### BRUSH WITH GENTLE UPWARD MOTIONS, AWAY FROM THE DIRECTION OF YOUR HEART TO EN COURAGE BETTER CIRCULATION. USE ON DRY SKIN BEFORE SHOWERING. HELPS TO REMOVE DEAD SKIN AND MAY HELP TO DETOX THE BODY.

### 1 | DRY BRUSH WITH STRAIGHT HANDLE | FSC WOOD 2 | DRY BRUSH WITH STRAP HANDLE | FSC WOOD



O concept4group



# BEAUTY ACCESSORIES BATH AND BODY

http://www.concept4.net
Concept4group

2

▶ hello@concept4.net





DRY BRUSHING, MASSAGING & BUFFING

- 1 | DRY BRUSH WITH CURVED HANDLE | FSC WOOD
- 2 | WOODEN MASSAGER | FSC WOOD
- 3 | WOODEN BEAD MASSAGER | FSC WOOD
- 4 | LOOFAH EXFOLIATING MITT| POLYESTER + LOOFAH

5 | NATURAL BODY BUFF | LINEN, HERRINGBONE COTTON, COTTON ROPE







# BEAUT<mark>Y ACCESSO</mark> RIES BATH AND BODY

🖂 hello@concept4.net





### SUSTAINABLE CLEANSING:

1 | BAMBOO WASH MITT | FCOC BAMBOO



2 |



4



### 2 | NATURAL BATH LILY | RAMIE

### 3 | MESH BATH LILY | RPE

### 4 | RAINBOW BATH LILY | RPE

### 5 | PINK BATH LILY| RPE

5 |



⊘ concept4group☑ hello@concept4.net⊕ http://www.concept4.net

# D R Y B R U S H / E X F O L I A T E / M A S S A G E







o concept4group

₩ hello@concept4.net







# BEAUTY ACCESSORIES WELLBEING





# NAKE-UP

♂ concept4group☑ hello@concept4.net⊕ http://www.concept4.net



# MAKE-UP TOOLS



▶ hello@concept4.net



# MAKE-UP Tools



1 | MINI OMBRE BRUSH SET | COATED BAMBOO HAN DLES

2 | MINI COPPER BRUSH SET | UNCOATED BAMBOO HANDLES

3 | BAMBOO BRUSH SET | BAMBOO HANDLES, ALU MINIUM FERRULES, N