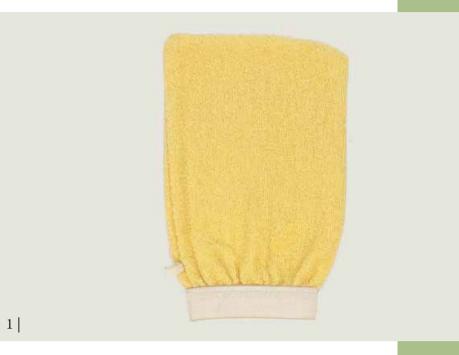

ACCESSORIES BATH AND BODY







### BRUSH WITH GENTLE UPWARD MOTIONS, AWAY FROM THE DIRECTION OF YOUR HEART TO EN COURAGE BETTER CIRCULATION. USE ON DRY SKIN BEFORE SHOWERING. HELPS TO REMOVE DEAD SKIN AND MAY HELP TO DETOX THE BODY.

### 1 | DRY BRUSH WITH STRAIGHT HANDLE | FSC WOOD 2 | DRY BRUSH WITH STRAP HANDLE | FSC WOOD



O concept4group



# BEAUTY ACCESSORIES BATH AND BODY

http://www.concept4.net
Concept4group

2

▶ hello@concept4.net





DRY BRUSHING, MASSAGING & BUFFING

- 1 | DRY BRUSH WITH CURVED HANDLE | FSC WOOD
- 2 | WOODEN MASSAGER | FSC WOOD
- 3 | WOODEN BEAD MASSAGER | FSC WOOD
- 4 | LOOFAH EXFOLIATING MITT| POLYESTER + LOOFAH

5 | NATURAL BODY BUFF | LINEN, HERRINGBONE COTTON, COTTON ROPE







# BEAUT<mark>Y ACCESSO</mark> RIES BATH AND BODY

🖂 hello@concept4.net





### SUSTAINABLE CLEANSING:

1 | BAMBOO WASH MITT | FCOC BAMBOO



2 |



4



### 2 | NATURAL BATH LILY | RAMIE

### 3 | MESH BATH LILY | RPE

### 4 | RAINBOW BATH LILY | RPE

### 5 | PINK BATH LILY| RPE

5 |



⊘ concept4group☑ hello@concept4.net⊕ http://www.concept4.net

# D R Y B R U S H / E X F O L I A T E / M A S S A G E







o concept4group

₩ hello@concept4.net







# BEAUTY ACCESSORIES WELLBEING





# NAKE-UP

♂ concept4group☑ hello@concept4.net⊕ http://www.concept4.net



# MAKE-UP TOOLS



▶ hello@concept4.net



# MAKE-UP Tools



1 | MINI OMBRE BRUSH SET | COATED BAMBOO HAN DLES

2 | MINI COPPER BRUSH SET | UNCOATED BAMBOO HANDLES

3 | BAMBOO BRUSH SET | BAMBOO HANDLES, ALU MINIUM FERRULES, NYLON BRISTLES, VEGAN GLUE

4 | BAMBOO BRUSH SET | STAINED BAMBOO HAN DLES, ALU