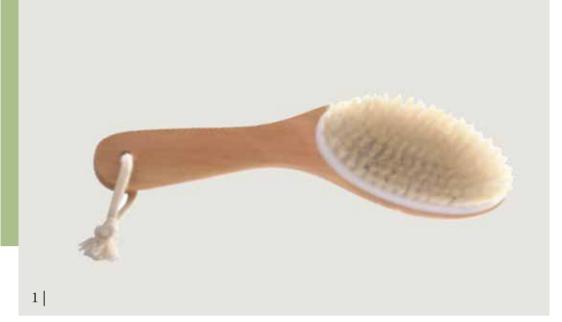

### 1 | DRY BRUSH WITH STRAIGHT HANDLE | FSC WOOD 2 | DRY BRUSH WITH STRAP HANDLE | FSC WOOD

O concept4group