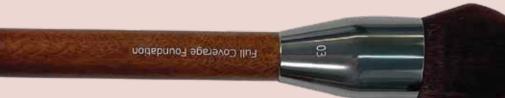

# FULL COVERAGE FOUNDATION BRUSH

103

Ci

### FULL COVERAGE FOUNDATION BRUSH A

### HEAD SHAPE A:

WE HAVE TAPERED THE SHAPE TO ALLOW FOR A MORE PRECISE APPLICATION OF LIQUID OR CREAM FOUNDATION. THE FLUFFY HEAD IS FULL AND ROUND, ALLOWING FOR SEAMLESS BLENDING. LAYER BY APPLYING PRODUCT USING DABBING MOTIONS AND SWEEP TO BLEND FOR A STREAK FREE FINISH.