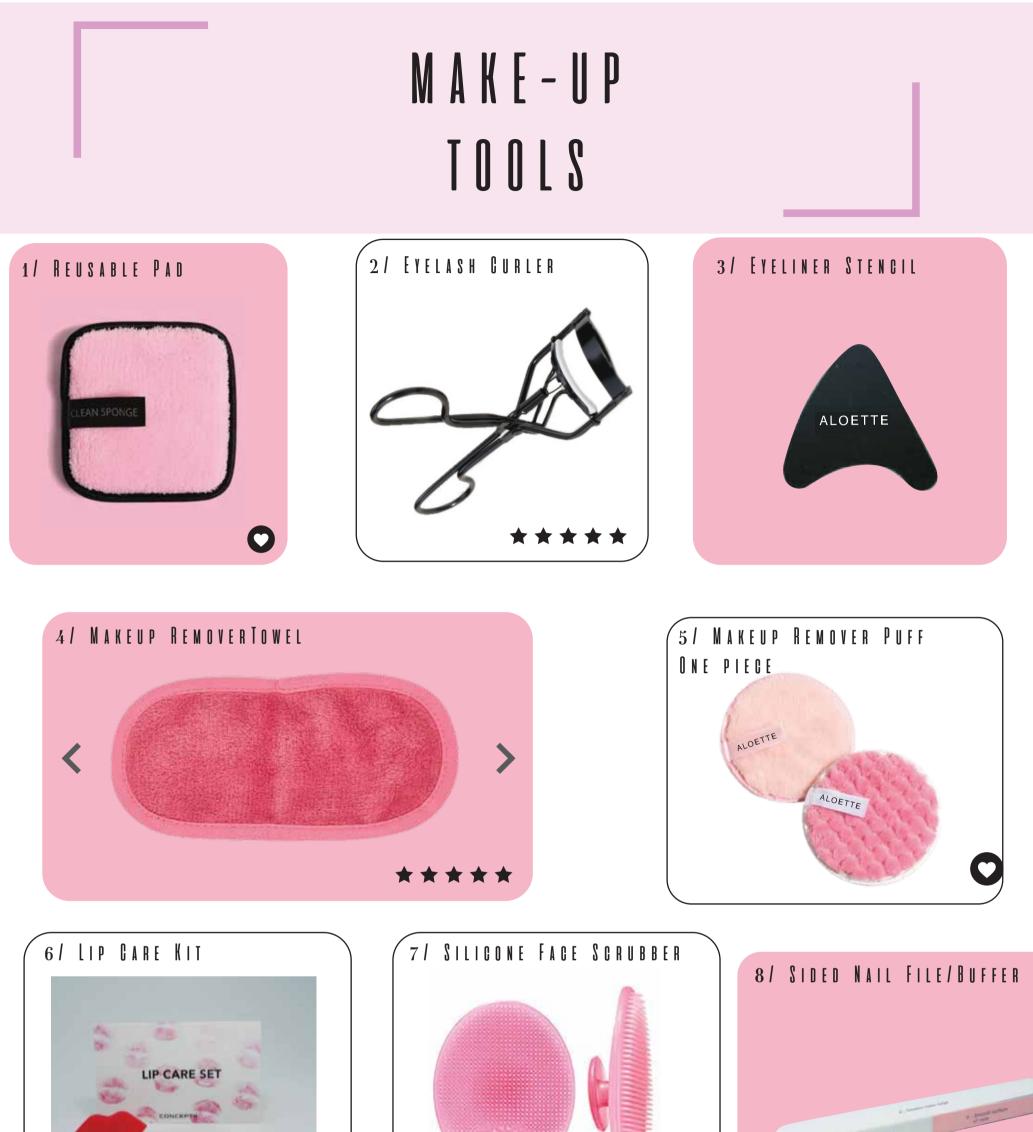

O WASH MITT | FCOC BAMBOO



2 |



4



### 2 | NATURAL BATH LILY | RAMIE

### 3 | MESH BATH LILY | RPE

### 4 | RAINBOW BATH LILY | RPE

### 5 | PINK BATH LILY| RPE

5 |



⊘ concept4group☑ hello@concept4.net⊕ http://www.concept4.net

# D R Y B R U S H / E X F O L I A T E / M A S S A G E







o concept4group

₩ hello@concept4.net







# BEAUTY ACCESSORIES WELLBEING





# NAKE-UP

♂ concept4group☑ hello@concept4.net⊕ http://www.concept4.net



# MAKE-UP TOOLS



▶ hello@concept4.net



# MAKE-UP Tools



1 | MINI OMBRE BRUSH SET | COATED BAMBOO HAN DLES

2 | MINI COPPER BRUSH SET | UNCOATED BAMBOO HANDLES

3 | BAMBOO BRUSH SET | BAMBOO HANDLES, ALU MINIUM FERRULES, NYLON BRISTLES, VEGAN GLUE

4 | BAMBOO BRUSH SET | STAINED BAMBOO HAN DLES, ALUMINIUM FERRULES, NYLON BRISTLES























BOTH OF THESE UPDATES FOR THE ALL OVER FACE BRUSH FEATURE A TAPERED HEAD, WHICH ALLOWS FOR A MORE CONTROLLED APPLICATION OF FACE POWDERS TO ACHIEVE A SEAMLESS, LIGHT APPLICA TION. THE TAPERED END HELPS TO EASILY SWEEP ON TARGETED COLOUR, MAKING IT IDEAL FOR ALL OVER FACE USE INCLUDING; HIGHLIGHTING, DEFIN ING, SCULPTING AND CONTOURING.

HEAD A IS THE BASIC SPEC OPTION, HEAD B FEATURES A WIDER HEAD FOR MORE COVERAGE. CEALER RATHER THAN A MAKEUP SPONGE IS FASTER AND MORE HYGIENIC, HELPING TO PREVENT THE SPREAD OF BACTERIA, REDUCING FURTHER BREAKOUTS. IT IS ALSO LESS POROUS THAN A MAKEUP SPONGE, WHICH MEANS LESS PRODUCT WASTAGE!

### HEAD SHAPE A:

THIS ANGLED CONCEALER BRUSH IS BEST FOR TARGETING SMALL BLEMISHES AS IT ALLOWS FOR PRECISION. USE THE ANGLED TIP TO APPLY AND THEN B