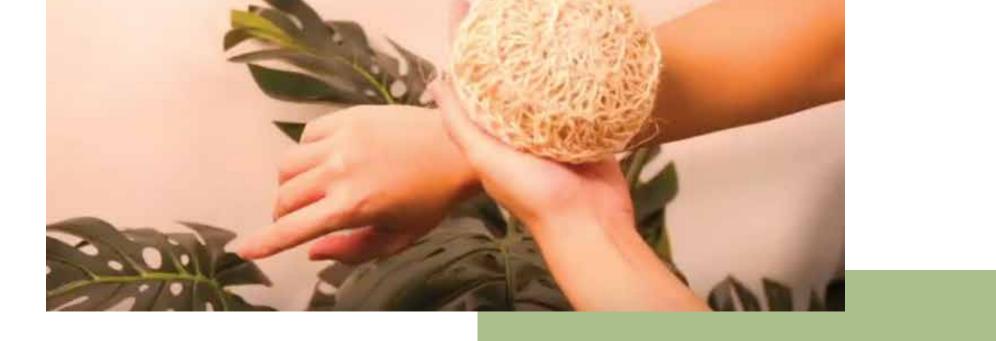

# BEAUTY ACCESSORIES BATH AND BODY

http://www.concept4.net
Concept4group

2

▶ hello@concept4.net

DRY BRUSHING, MASSAGING & BUFFING

- 1 | DRY BRUSH WITH CURVED HANDLE | FSC WOOD
- 2 | WOODEN MASSAGER | FSC WOOD
- 3 | WOODEN BEAD MASSAGER | FSC WOOD
- 4 | LOOFAH EXFOLIATING MITT| POLYESTER + LOOFAH

5 | NATURAL BODY BUFF | LINEN, HERRINGBONE COTTON, COTTON ROPE