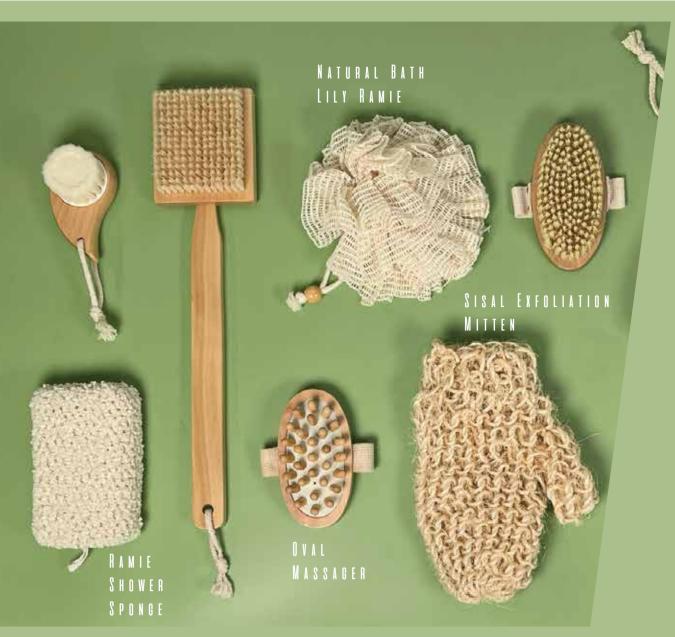

### BRUSH WITH GENTLE UPWARD MOTIONS, AWAY FROM THE DIRECTION OF YOUR HEART TO EN COURAGE BETTER CIRCULATION. USE ON DRY SKIN BEFORE SHOWERING. HELPS TO REMOVE DEAD SKIN AND MAY HELP TO DETOX THE BODY.

### 1 | DRY BRUSH WITH STRAIGHT HANDLE | FSC WOOD 2 | DRY BRUSH WITH STRAP HANDLE | FSC WOOD

O concept4group

# BEAUTY ACCESSORIES BATH AND BODY

http://www.concept4.net
Concept4group

2

▶ hello@concept4.net

DRY BRUSHING, MASSAGING & BUFFING

- 1 | DRY BRUSH WITH CURVED HANDLE | FSC WOOD
- 2 | WOODEN MASSAGER | FSC WOOD
- 3 | WOODEN BEAD MASSAGER | FSC WOOD
- 4 | LOOFAH EXFOLIATING MITT| POLYESTER + LOOFAH

5 | NATURAL BODY BUFF | LINEN, HERRINGBONE COTTON, COTTON ROPE

### SUSTAINABLE CLEANSING:

1 | BAMBOO WASH MITT | FCOC BAMBOO

2 |

4

### 2 | NATURAL BATH LILY | RAMIE

### 3 | MESH BATH LILY | RPE

### 4 | RAINBOW BATH LILY | RPE

### 5 | PINK BATH LILY| RPE

5 |

⊘ concept4group☑ hello@concept4.net⊕ http://www.concept4.net