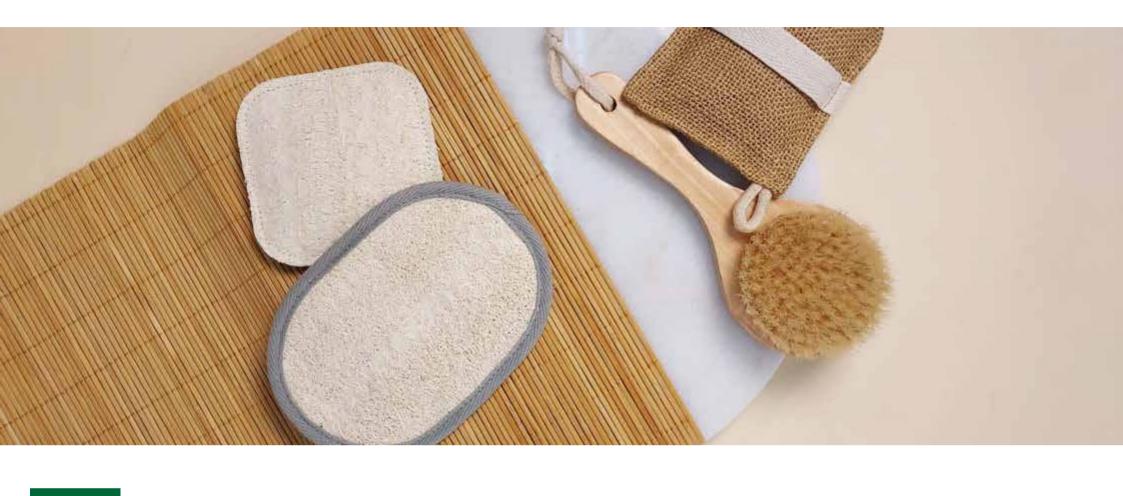

### SUSTAINABLE CLEANSING:

1 | BAMBOO WASH MITT | FCOC BAMBOO

2 |

4

### 2 | NATURAL BATH LILY | RAMIE

### 3 | MESH BATH LILY | RPE

### 4 | RAINBOW BATH LILY | RPE

### 5 | PINK BATH LILY| RPE

5 |

⊘ concept4group☑ hello@concept4.net⊕ http://www.concept4.net