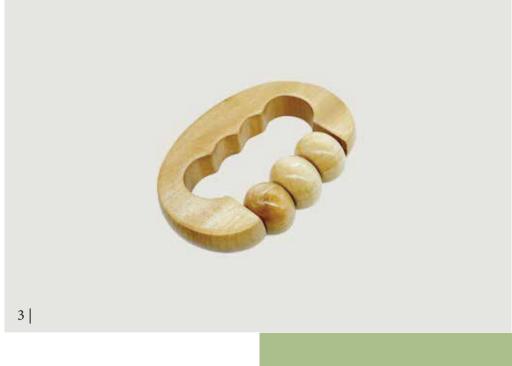

# BEAUTY ACCESSORIES BATH AND BODY

http://www.concept4.net
Concept4group

2

▶ hello@concept4.net

DRY BRUSHING, MASSAGING & BUFFING

- 1 | DRY BRUSH WITH CURVED HANDLE | FSC WOOD
- 2 | WOODEN MASSAGER | FSC WOOD
- 3 | WOODEN BEAD MASSAGER | FSC WOOD
- 4 | LOOFAH EXFOLIATING MITT| POLYESTER + LOOFAH