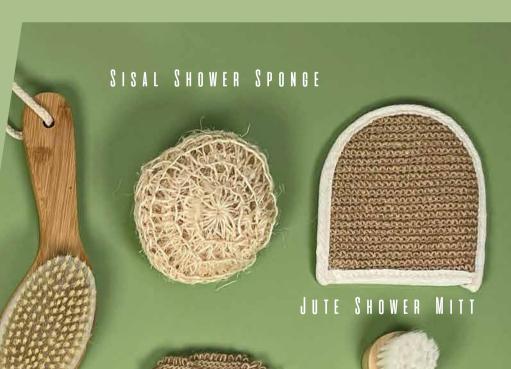

concept4group



# BEAUTY ACCESSORIES BATH AND BODY

http://www.concept4.net
Concept4group

2

▶ hello@concept4.net





DRY BRUSHING, MASSAGING & BUFFING

- 1 | DRY BRUSH WITH CURVED HANDLE | FSC WOOD
- 2 | WOODEN MASSAGER | FSC WOOD
- 3 | WOODEN BEAD MASSAGER | FSC WOOD
- 4 | LOOFAH EXFOLIATING MITT| POLYESTER + LOOFAH

5 | NATURAL BODY BUFF | LINEN, HERRINGBONE COTTON, COTTON ROPE







# BEAUT<mark>Y ACCESSO</mark> RIES BATH AND BODY

🖂 hello@concept4.net





### SUSTAINABLE CLEANSING:

1 | BAMBOO WASH MITT | FCOC BAMBOO



2 |



4



### 2 | NATURAL BATH LILY | RAMIE

### 3 | MESH BATH LILY | RPE

### 4 | RAINBOW BATH LILY | RPE

### 5 | PINK BATH LILY| RPE

5 |



⊘ concept4group☑ hello@concept4.net⊕ http://www.concept4.net

# D R Y B R U S H / E X F O L I A T E / M A S S A G E







o concept4group

₩ hello@concept4.net







# BEAUTY ACCESSORIES WELLBEING





# NAKE-UP

♂ concept4group☑ hello@concept4.net⊕ http://www.concept4.net



# MAKE-UP TOOLS



▶ hello@concept4.net



# MAKE-UP Tools



1 | MINI OMBRE BRUSH SET | COATED BAMBOO HAN DLES

2 | MINI COPPER BRUSH SET | UNCOATED BAMBOO HANDLES

3 | BAMBOO BRUSH SET | BAMBOO HANDLES, ALU MINIUM FERRULES, NYLON BRISTLES, VEGAN GLUE

4 | BAMBOO BRUSH SET | STAINED BAMBOO HAN DLES, ALUMINIUM FERRULES, NYLON BRISTLES























BOTH OF THESE UPDATES FOR THE ALL OVER FACE BRUSH FEATURE A TAPERED HEAD, WHICH ALLOWS FOR A MORE CONTROLLED APPLICATION OF FACE POWDERS TO ACHIEVE A SEAMLESS, LIGHT APPLICA TION. THE TAPERED END HELPS TO EASILY SWEEP ON TARGETED COLOUR, MAKING IT IDEAL FOR ALL OVER FACE USE IN