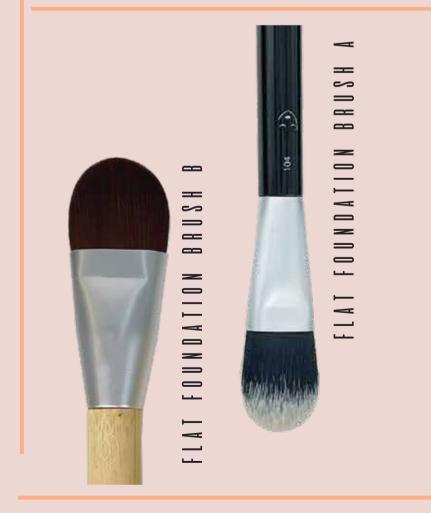

# FULL COVERAGE FOUNDATION BRUSH

103

Ci

### FULL COVERAGE FOUNDATION BRUSH A

### FULL COVERAGE FOUNDATION BRUSH B

### FULL COVERAGE FOUNDATION BRUSH C

103 / Full Coverage Foundation

### HEAD SHAPE A:

WE HAVE TAPERED THE SHAPE TO ALLOW FOR A MORE PRECISE APPLICATION OF LIQUID OR CREAM FOUNDATION. THE FLUFFY HEAD IS FULL AND ROUND, ALLOWING FOR SEAMLESS BLENDING. LAYER BY APPLYING PRODUCT USING DABBING MOTIONS AND SWEEP TO BLEND FOR A STREAK FREE FINISH.

### HEAD SHAPE B:

THIS ROUNDED SHAPE IS FLATTER, YET TALLER AND FLUFFY, WHICH MAKES IT PERFECT FOR FAST COVERAGE, LAYERING AND CONTROLLED BLENDING FOR A FULL COVERAGE AND A SEAMLESS FINISH. APPLY USING SWEEPING MOTIONS TO BLEND, THEN DAB TO ADD INTENSITY. SIMILAR SHAPES FOR THIS TYPE OF BRUSH CAN BE SEEN IN THE RANGES OF ZOEVA AND BARE MINERALS.