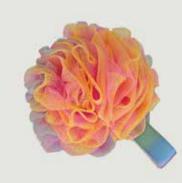

FROM THE DIRECTION OF YOUR HEART TO EN COURAGE BETTER CIRCULATION. USE ON DRY SKIN BEFORE SHOWERING. HELPS TO REMOVE DEAD SKIN AND MAY HELP TO DETOX THE BODY.

### 1 | DRY BRUSH WITH STRAIGHT HANDLE | FSC WOOD 2 | DRY BRUSH WITH STRAP HANDLE | FSC WOOD



O concept4group



# BEAUTY ACCESSORIES BATH AND BODY

http://www.concept4.net
Concept4group

2

▶ hello@concept4.net





DRY BRUSHING, MASSAGING & BUFFING

- 1 | DRY BRUSH WITH CURVED HANDLE | FSC WOOD
- 2 | WOODEN MASSAGER | FSC WOOD
- 3 | WOODEN BEAD MASSAGER | FSC WOOD
- 4 | LOOFAH EXFOLIATING MITT| POLYESTER + LOOFAH

5 | NATURAL BODY BUFF | LINEN, HERRINGBONE COTTON, COTTON ROPE







# BEAUT<mark>Y ACCESSO</mark> RIES BATH AND BODY

🖂 hello@concept4.net





### SUSTAINABLE CLEANSING:

1 | BAMBOO WASH MITT | FCOC BAMBOO



2 |



4



### 2 | NATURAL BATH LILY | RAMIE

### 3 | MESH BATH LILY | RPE

### 4 | RAINBOW BATH LILY | RPE

### 5 | PINK BATH LILY| RPE

5 |



⊘ concept4group☑ hello@concept4.net⊕ http://www.concept4.net

# D R Y B R U S H / E X F O L I A T E / M A S S A G E







o concept4group

₩ hello@concept4.net







# BEAUTY ACCESSORIES WELLBEING





# NAKE-UP

♂ concept4group☑ hello@concept4.net⊕ http://www.concept4.net



# MAKE-UP TOOLS



▶ hello@concept4.net



# MAKE-UP Tools



1 | MINI OMBRE BRUSH SET | COATED BAMBOO HAN DLES

2 | MINI COPPER BRUSH SET | UNCOATED BAMBOO HANDLES

3 | BAMBOO BRUSH SET | BAMBOO HANDLES, ALU MINIUM FERRULES, NYLON BRISTLES, VEGAN GLUE

4 | BAMBOO BRUSH SET | STAINED BAMBOO HAN DLES, ALUMINIUM FERRULES, NYLON BRISTLES























BOTH OF THESE UPDATE