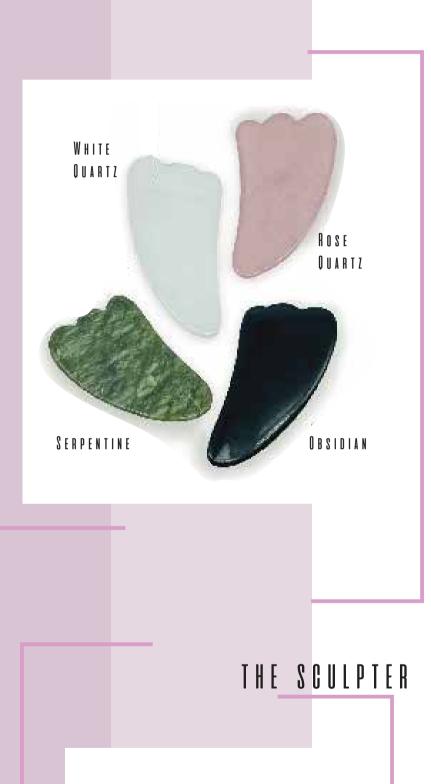

4group

2

▶ hello@concept4.net





DRY BRUSHING, MASSAGING & BUFFING

- 1 | DRY BRUSH WITH CURVED HANDLE | FSC WOOD
- 2 | WOODEN MASSAGER | FSC WOOD
- 3 | WOODEN BEAD MASSAGER | FSC WOOD
- 4 | LOOFAH EXFOLIATING MITT| POLYESTER + LOOFAH

5 | NATURAL BODY BUFF | LINEN, HERRINGBONE COTTON, COTTON ROPE







# BEAUT<mark>Y ACCESSO</mark> RIES BATH AND BODY

🖂 hello@concept4.net





### SUSTAINABLE CLEANSING:

1 | BAMBOO WASH MITT | FCOC BAMBOO



2 |



4



### 2 | NATURAL BATH LILY | RAMIE

### 3 | MESH BATH LILY | RPE

### 4 | RAINBOW BATH LILY | RPE

### 5 | PINK BATH LILY| RPE

5 |



⊘ concept4group☑ hello@concept4.net⊕ http://www.concept4.net

# D R Y B R U S H / E X F O L I A T E / M A S S A G E







o concept4group

₩ hello@concept4.net







# BEAUTY ACCESSORIES WELLBEING





# NAKE-UP

♂ concept4group☑ hello@concept4.net⊕ http://www.concept4.net



# MAKE-UP TOOLS



▶ hello@concept4.net



# MAKE-UP Tools



1 | MINI OMBRE BRUSH SET | COATED BAMBOO HAN DLES

2 | MINI COPPER BRUSH SET | UNCOATED BAMBOO HANDLES

3 | BAMBOO BRUSH SET | BAMBOO HANDLES, ALU MINIUM FERRULES, NYLON BRISTLES, VEGAN GLUE

4 | BAMBOO BRUSH SET | STAINED BAMBOO HAN DLES, ALUMINIUM FERRULES, NYLON BRISTLES























BOTH OF THESE UPDATES FOR THE ALL OVER FACE BRUSH FEATURE A TAPERED HEAD, WHICH ALLOWS FOR A MORE CONTROLLED APPLICATION OF FACE POWDERS TO ACHIEVE A SEAMLESS, LIGHT APPLICA TION. THE TAPERED END HELPS TO EASILY SWEEP ON TARGETED COLOUR, MAKING IT IDEAL FOR ALL OVER FACE USE INCLUDING; HIGHLIGHTING, DEFIN ING, SCULPTING AND CONTOURING.

HEAD A IS THE BASIC SPEC