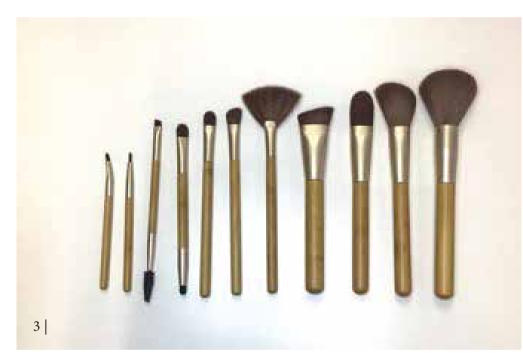

# MAKE-UP Tools

1 | MINI OMBRE BRUSH SET | COATED BAMBOO HAN DLES

2 | MINI COPPER BRUSH SET | UNCOATED BAMBOO HANDLES

3 | BAMBOO BRUSH SET | BAMBOO HANDLES, ALU MINIUM FERRULES, NYLON BRISTLES, VEGAN GLUE

4 | BAMBOO BRUSH SET | STAINED BAMBOO HAN DLES, ALUMINIUM FERRULES, NYLON BRISTLES

BOTH OF THESE UPDATES FOR THE ALL OVER FACE BRUSH FEATURE A TAPERED HEAD, WHICH ALLOWS FOR A MORE CONTROLLED APPLICATION OF FACE POWDERS TO ACHIEVE A SEAMLESS, LIGHT APPLICA TION. THE TAPERED END HELPS TO EASILY SWEEP ON TARGETED COLOUR, MAKING IT IDEAL FOR ALL OVER FACE USE INCLUDING; HIGHLIGHTING, DEFIN ING, SCULPTING AND CONTOURING.