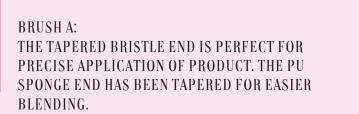

# DUAL ENDED CONTOURING / SCULPTING BRUSH B

DUAL ENDED CONTOURING / SCULPTING BRUSH C

BRUSH B: **BEST FOR: SOFTER AND MORE BLENDED CON TOURING LOOKS IDEAL FOR APPLYING CONTOUR, HIGHLIGHTER** AND BRONZER.

THE WIDER TOP END IS FULL AND FLUFFY, ALLOWING FOR EASY BUFFING AND BLENDING TO GIVE A VERY SOFT AND AIRBRUSHED FINISH. THE ANGLED SMALLER END IS GREAT FOR PRECISE APPLICATION AS THE ANGLE FITS INTO THE NATURAL CONTOURS OF THE FACE. THE ANGLED PLANE CAN BE USED TO BUILD UP PRODUCT LAYERS GRADUALLY.