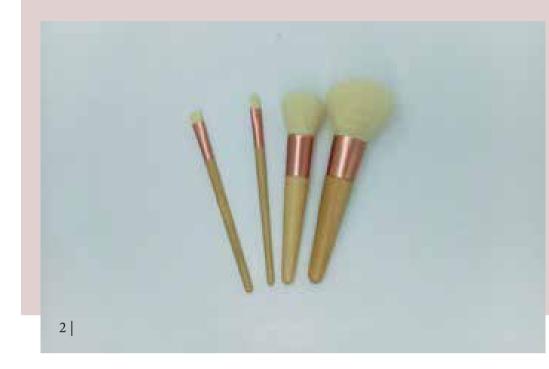

# MAKE-UP Tools

1 | MINI OMBRE BRUSH SET | COATED BAMBOO HAN DLES

2 | MINI COPPER BRUSH SET | UNCOATED BAMBOO HANDLES

3 | BAMBOO BRUSH SET | BAMBOO HANDLES, ALU MINIUM FERRULES, NYLON BRISTLES, VEGAN GLUE