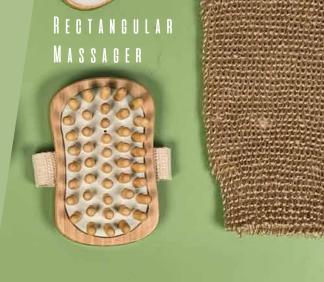

# BEAUTY ACCESSORIES BATH AND BODY

http://www.concept4.net
Concept4group

2

▶ hello@concept4.net

DRY BRUSHING, MASSAGING & BUFFING

- 1 | DRY BRUSH WITH CURVED HANDLE | FSC WOOD
- 2 | WOODEN MASSAGER | FSC WOOD
- 3 | WOODEN BEAD MASSAGER | FSC WOOD
- 4 | LOOFAH EXFOLIATING MITT| POLYESTER + LOOFAH