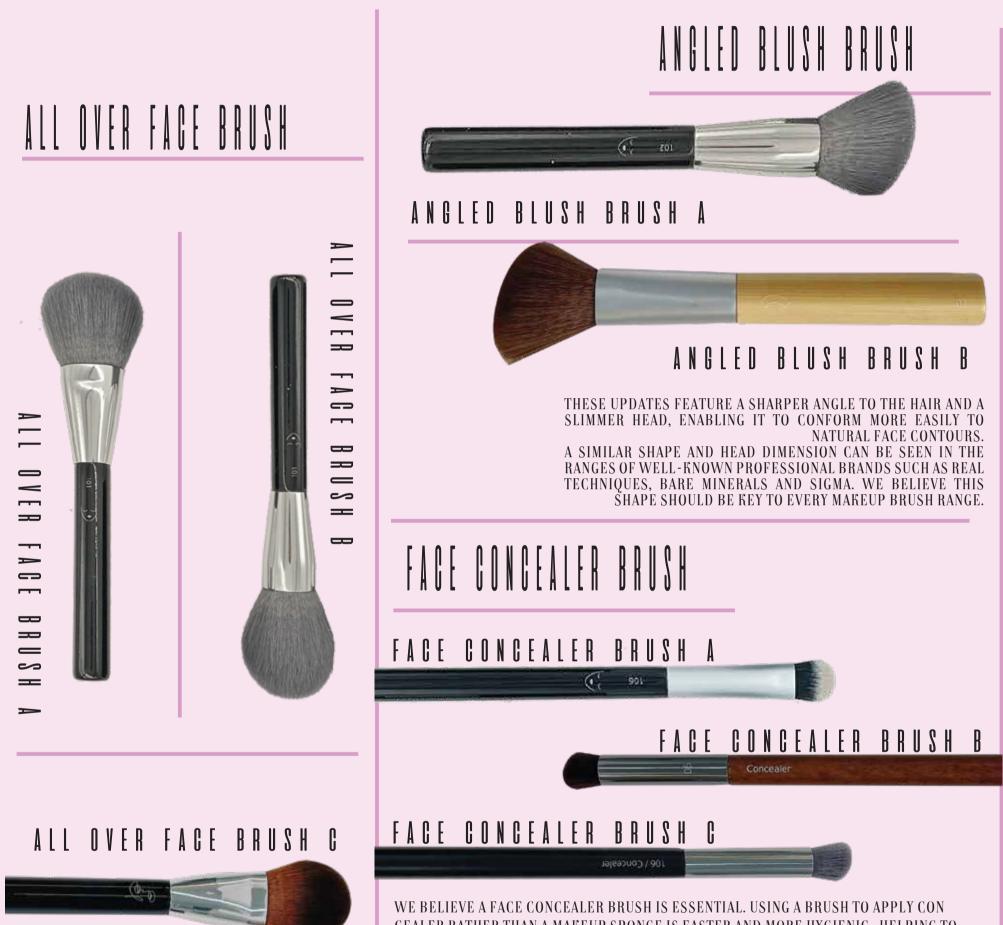

4 | BAMBOO BRUSH SET | STAINED BAMBOO HAN DLES, ALUMINIUM FERRULES, NYLON BRISTLES

BOTH OF THESE UPDATES FOR THE ALL OVER FACE BRUSH FEATURE A TAPERED HEAD, WHICH ALLOWS FOR A MORE CONTROLLED APPLICATION OF FACE POWDERS TO ACHIEVE A SEAMLESS, LIGHT APPLICA TION. THE TAPERED END HELPS TO EASILY SWEEP ON TARGETED COLOUR, MAKING IT IDEAL FOR ALL OVER FACE USE INCLUDING; HIGHLIGHTING, DEFIN ING, SCULPTING AND CONTOURING.

HEAD A IS THE BASIC SPEC OPTION, HEAD B FEATURES A WIDER HEAD FOR MORE COVERAGE. CEALER RATHER THAN A MAKEUP SPONGE IS FASTER AND MORE HYGIENIC, HELPING TO PREVENT THE SPREAD OF BACTERIA, REDUCING FURTHER BREAKOUTS. IT IS ALSO LESS POROUS THAN A MAKEUP SPONGE, WHICH MEANS LESS PRODUCT WASTAGE!

### HEAD SHAPE A:

THIS ANGLED CONCEALER BRUSH IS BEST FOR TARGETING SMALL BLEMISHES AS IT ALLOWS FOR PRECISION. USE THE ANGLED TIP TO APPLY AND THEN BUFF OUT THE CONCEALER WITH THE FLAT PART OF THE BRUSH.

HEAD SHAPE B:

THIS ROUNDED CONCEALER BRUSH CAN BE USED TO APPLY CONCEALER IN PATTING MOTIONS FOR A SEAMLESS FINISH. HEAD SHAPE C:

SIMILAR TO SHAPE A, BUT ALLOWING FOR SLIGHTLY LARGER COVERAGE.

http://www.concept4.net